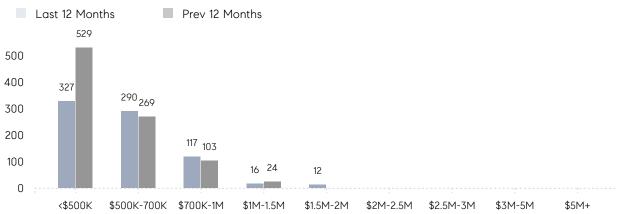

uses         | AVERAGE DOM        | 23        | 26        | -12%     |
|                | % OF ASKING PRICE  | 112%      | 112%      |          |
|                | AVERAGE SOLD PRICE | \$732,020 | \$668,703 | 9%       |
|                | # OF CONTRACTS     | 44        | 69        | -36%     |
|                | NEW LISTINGS       | 44        | 90        | -51%     |
| Condo/Co-op/TH | AVERAGE DOM        | 15        | 25        | -40%     |
|                | % OF ASKING PRICE  | 110%      | 105%      |          |
|                | AVERAGE SOLD PRICE | \$524,977 | \$432,925 | 21%      |
|                | # OF CONTRACTS     | 16        | 11        | 45%      |
|                | NEW LISTINGS       | 13        | 19        | -32%     |

## West Orange

JUNE 2023

#### Monthly Inventory





### Contracts By Price Range

#### Listings By Price Range



COMPASS

 $\sim$   $\sim$   $\sim$   $\sim$   $\sim$ / / / / / / / //// | | | | | / ------

Compass makes no representations or warranties, express or implied, with respect to future market conditions or prices of residential product at the time the subject property or any competitive property is complete and ready for occupancy or with respect to any report, study, finding, recommendation or other information provided by Compass herein. Moreover, no warranty, express or implied, is made or should be assumed regarding the accuracy, adequacy, completeness, legality, reliability, merchantability or fitness for a particular purpose of any information, in part or whole, contained herein. All material is presented with the understa