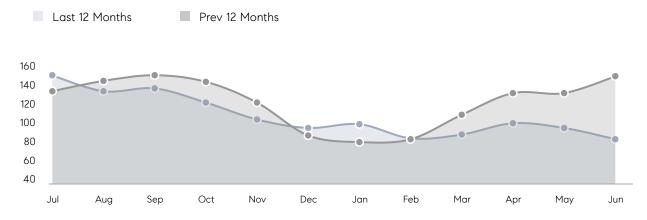

Houses         | AVERAGE DOM        | 23        | 26        | -12%     |
|                | % OF ASKING PRICE  | 112%      | 112%      |          |
|                | AVERAGE SOLD PRICE | \$732,020 | \$668,703 | 9%       |
|                | # OF CONTRACTS     | 44        | 69        | -36%     |
|                | NEW LISTINGS       | 44        | 90        | -51%     |
| Condo/Co-op/TH | AVERAGE DOM        | 15        | 25        | -40%     |
|                | % OF ASKING PRICE  | 110%      | 105%      |          |
|                | AVERAGE SOLD PRICE | \$524,977 | \$432,925 | 21%      |
|                | # OF CONTRACTS     | 16        | 11        | 45%      |
|                | NEW LISTINGS       | 13        | 19        | -32%     |

## West Orange

JUNE 2023

#### Monthly Inventory





### Contracts By Price Range

#### Listings By Price Range



COMPASS

 $\sim$   $\sim$   $\sim$   $\sim$   $\sim$ / / / / / / / //// | | | | | / ------

Compass makes no representations or warranties, express or implied, with respect to future market conditions or prices of residential product at the time the subject property or any competitive property is complete and ready for occupancy or with respect to any report, study, finding, recommendation or other information provided by Compass herein. Moreover, no warranty, express or implied, is made or should be assumed regarding the accuracy, adequacy, completeness, legality, reliability, merchantability or fitness for a particular purpose of any information, in part or whole, contained herein. All material is presented with the unders